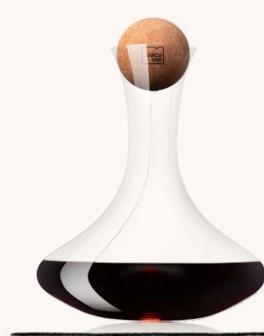

## ACCESSORIES

This Decanter has a wide base which allows oxygen to richly saturate the wine. This is so that it will reveal all the most subtle nuances of taste and flavour.

NAFL. 72,00

## VACU VIN WINE DECANTER WITH CORK 1 PC.

The Vacu Vin Wine Decanter has a natural made cork stopper allows you to present your wine beautifully. Thanks to the elegant, wide shape of the carafe.

## NAFL. 72,00