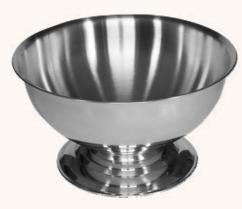

## CHAMPAGNE BOWL Stainless Steel

This thickened bowl made of high quality stainless steel is sturdy, durable, difficult to rust, safe and healthy to use.

## NAFL.132,50