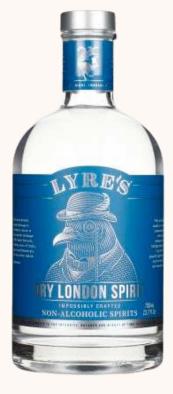

## LYRE'S DRY LONDON SPIRIT

#### NON ALCOHOLIC GIN

Lyre's Non-Alcoholic Dry London Spirit. An impossibly crafted homage to gin. Combine with tonic for a delicious nonalcoholic G&T.

#### NAFL. 79,50