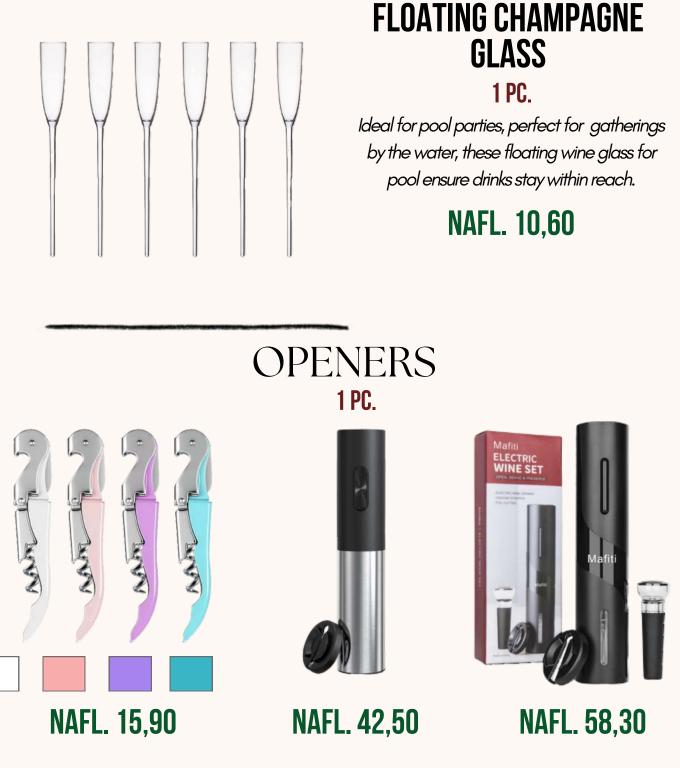

## GLASSES

## PLASTIC PRINTED WINE GLASS 1 PC.

These plastic wine glasses offer a great alternative to real glass, they are reusable plastic wine glasses are longer-lasting than disposable cups and glasses.

## NAFL. 10,60

BIG BETTY WINE GLASS 1 PC. The Big Betty lets you enjoy a full 750ml bottle of wine in one big glass. NAFL.79,50