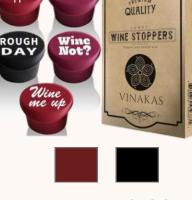

## WINE STOPPERS AND LOOPS

NAFL. 23,50

## NAFL. 24,50

NAFL. 37,10

NAFL. 10,60

## SILVER STOPPER

## **CHRISTMAS WINE STOPPER**

1 PC.

Festive-themed wine bottle stopper with various christmas design. Silver colour.

## NAFL. 14,30