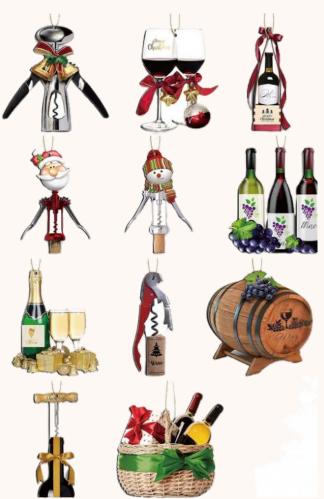

L. 163,50



## SPIRITS

## LYRE'S DRY LONDON SPIRIT

#### NON ALCOHOLIC GIN

Lyre's Non-Alcoholic Dry London Spirit. An impossibly crafted homage to gin. Combine with tonic for a delicious nonalcoholic G&T.

#### NAFL. 79,50





#### RON BARCELO RARE BLENDS MIZUNARA

#### RUM

Intense and woody in style, Barceló Imperial Mizunara Cask is an exquisite spirit, born to fascinate the most demanding palates; it is harmony for the senses.



#### CHRISTMAS CATALOQUE 2024



## OTHERS





PROSECCO BELL NAFL. 21,20

Drink

if.

The Party Game with 1200 Reasons to Drink



**GARCIA DE LA CRUZ** 

**EXTRA VIRGIN OLIVE OIL** 

NAFL. 21,00

COCKTAIL KIT 10PCS NAFL. 63,50



SOCKS NAFL.15,90



BOOK 'DRINK IF' NAFL. 53,00

## TESTING NOTEBOOK NAFL. 37,10

#### CHRISTMAS CATALOQUE 2024



## OTHERS





WINE BAGS NAFL. 4,25

air.

aux

#### WINE ORNAMENTS

NAFL. 2,50 BORDEAUX 2 IN A BOX

NAFL. 59,95

#### CHRISTMAS CATALOQUE 2024



## BUILD YOUR OWN GIFT BOX

Looking for a customized gift? We would love to personalize your gift box!

## CHRISTMAS WRAPPING

WINE BAG XMAS TREE BROWN WINE BAG WHITE & GOLD/ BLACK & GOLD WINE BAG FIREWORKS GREEN WINE BAG XMAS TREE GREEN WINEBOX PROOST BAMBOO BASKET 22CM WOODEN CASE 1 BOTTLE NAFL. 3,50 NAFL. 4,50 NAFL. 4,50 NAFL. 5,50 NAFL. 5,50 NAFL. 7,00 NAFL. 12,00

LIKE AND FOLLOW US:



CHRISTMAS CATALOQUE 2024 THE WINE FACTORY CURACAO CARACASBAAIWEG #2B TEL. 461 - 2608