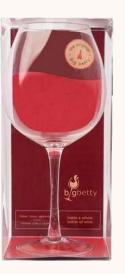

## NAFL. 10,60

BIG BETTY WINE GLASS 1 PC. The Big Betty lets you enjoy a full 750ml bottle of wine in one big glass. NAFL.79,50