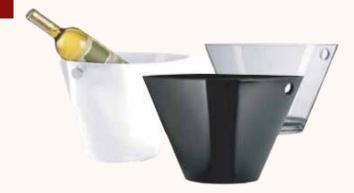

## **TRANSPARENT ICE BUCKET**

The clear summer party ice buckets are perfect for hosting home and outdoor events. Ideal for chilling wines, champagne and bottles of beer.

## NAFL. 30,00