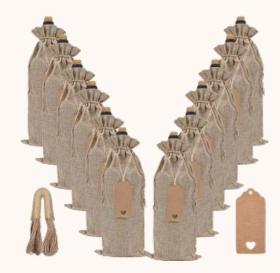

163,50



## SPIRITS

## LYRE'S DRY LONDON SPIRIT

#### NON ALCOHOLIC GIN

Lyre's Non-Alcoholic Dry London Spirit. An impossibly crafted homage to gin. Combine with tonic for a delicious nonalcoholic G&T.

#### NAFL. 79,50





#### RON BARCELO RARE BLENDS MIZUNARA

#### RUM

Intense and woody in style, Barceló Imperial Mizunara Cask is an exquisite spirit, born to fascinate the most demanding palates; it is harmony for the senses.



#### CHRISTMAS CATALOQUE 2024



## OTHERS





PROSECCO BELL NAFL. 21,20

Drink

if.

The Party Game with 1200 Reasons to Drink



**GARCIA DE LA CRUZ** 

**EXTRA VIRGIN OLIVE OIL** 

NAFL. 21,00

COCKTAIL KIT 10PCS NAFL. 63,50



SOCKS NAFL.15,90



BOOK 'DRINK IF' NAFL. 53,00

## TESTING NOTEBOOK NAFL. 37,10

#### CHRISTMAS CATALOQUE 2024



## OTHERS





WINE BAGS NAFL. 4,25

air.

aux

#### WINE ORNAMENTS

NAFL. 2,50 BORDEAUX 2 IN A BOX

NAFL. 59,95

#### CHRISTMAS CATALOQUE 2024



## BUILD YOUR OWN GIFT BOX

Looking for a customized gift? We would love to personalize your gift box!

## CHRISTMAS WRAPPING

WINE BAG XMAS TREE BROWN WINE BAG WHITE & GOLD/ BLACK & GOLD WINE BAG FIREWORKS GREEN WINE BAG XMAS TREE GREEN WINEBOX PROOST BAMBOO BASKET 22CM WOODEN CASE 1 BOTTLE NAFL. 3,50 NAFL. 4,50 NAFL. 4,50 NAFL. 5,50 NAFL. 5,50 NAFL. 7,00 NAFL. 12,00

LIKE AND FOLLOW US:



CHRISTMAS CATALOQUE 2024 THE WINE FACTORY CURACAO CARACASBAAIWEG #2B TEL. 461 - 2608