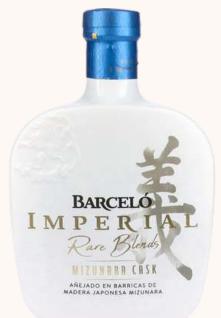

#### RON BARCELO RARE BLENDS MIZUNARA

#### RUM

Intense and woody in style, Barceló Imperial Mizunara Cask is an exquisite spirit, born to fascinate the most demanding palates; it is harmony for the senses.