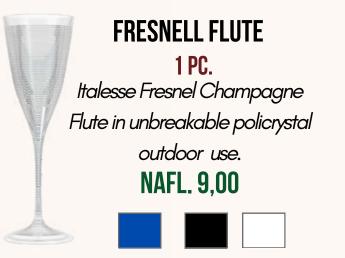

## INVINO FLUTE 1 PC.

These Invino champagne flutes feature a classic design, which is both elegant and international.

NAFL. 15,90