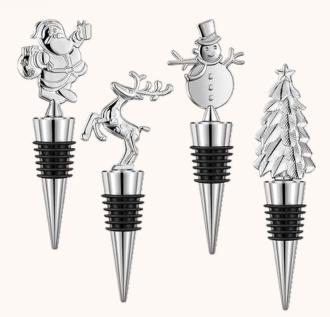

## SILVER STOPPER

## **CHRISTMAS WINE STOPPER**

1 PC.

Festive-themed wine bottle stopper with various christmas design. Silver colour.

## NAFL. 14,30