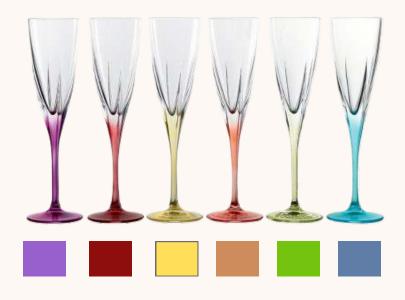

## CALICI FUSION WINE GLASS 1 PC.

Fusion wine glass in crystal 22 cl is a very stylish wine glass in crystal with beautiful

proportions.

#### CALICI FUSION FLUTE 1 PC.

Made in the Tuscan region and then hand painted in Venice, Italy, this beautiful collection creates an elegant & timeless look to enhance any table.

NAFL. 15,90